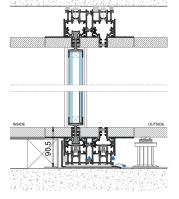

### LOW FRAME HY30 STANDARD

INTEGRATED LOW FRAME

STREET, STREET

FLUSH FLOOR FRAME

#### INTEGRATED FLOOR STANDARD FRAME

VERTICAL CU<sup>-</sup>

# INTEGRATED FLOOR

The HYLINE system allows to ensure visual continuity and material between the inside and outside.