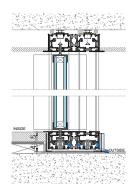

### LOW FRAME HY30 STANDARD

INTEGRATED LOW FRAME

STREET, STREET

FLUSH FLOOR FRAME

#### INTEGRATED FLOOR STANDARD FRAME

VERTICAL CU<sup>-</sup>

# INTEGRATED FLOOR

The HYLINE system allows to ensure visual continuity and material between the inside and outside.