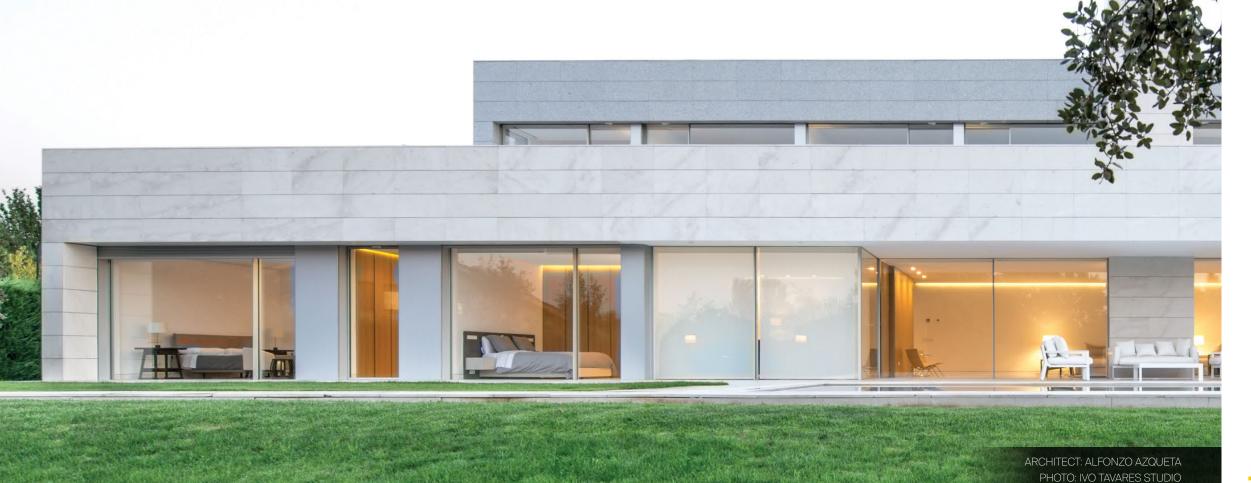

# ONE SYSTEM, SEVERAL POSSIBILITIES

This minimalist system is suited for premium jobs. It was developed to use double glass up to 28mm thickness, up to 3,5m height or a glass surface of up to 9m<sup>2</sup>. This robust window offers excellent acoustic and thermal performance.

This system allows the inclusion of shutters and fly screens.

Perimetral view of 18 mm with invisible frame, brings the aesthetics for the true minimalist concept.

There is also the possibility of including the new "Low Frame" solution.

## INVISIBLE FRAME PERIMETRAL

At HYLINE, only the window is seen. Landscape framing is reduced to ultra thin lines of 8mm aluminium view for the chassis.