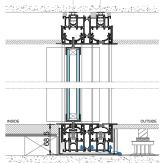

### LOW FRAME HY30 STANDARD

INTEGRATED LOW FRAME

STREET, STREET

FLUSH FLOOR FRAME

#### INTEGRATED FLOOR STANDARD FRAME

VERTICAL CU<sup>-</sup>

# INTEGRATED FLOOR

The HYLINE system allows to ensure visual continuity and material between the inside and outside.