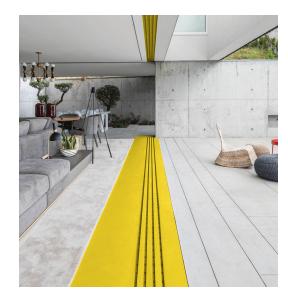

# INTEGRATED FLOOR

The HYLINE system allows to ensure visual continuity and material between the inside and outside.