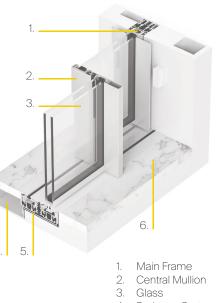

- 4. Drainage System
- 5. Inox Gutter
- 6. Interior finish

# **TECHNICAL DRAWING**