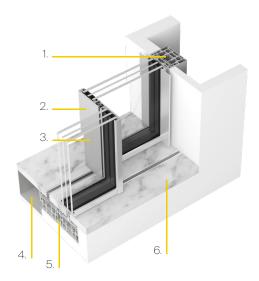

This system allows the inclusion of blackouts, blinds, screen in the interior glass and fly screens.

- 1. Main Frame
- 2. Central Mullion
- 3. Glass
- 4. Drainage System
- 5. Inox Gutter
- 6. Interior finish