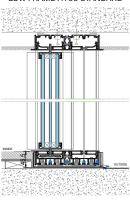

. Inox Gutter
- 6. Interior finish

**Opening Options** 

Mono / Bi / Tri / Quad+ Rails

Corner Module Pocket Module

Maximum Weight 1000kg/ML

Locking and **Security System** 

You can integrate a key lock for better security and control. The cylinder lock is hidden on the wall for an invisible frame effect. You can integrate an electromagnetic lock for better security and control.

**Multi-point Lock** 

HYLINE features a multipoint locking system.

The mechanism is completely hidden in the frame and each

locking point is adjustable.

**Finishing Options** 

HYLINE Colour Essentials (Ral Colores STD)

HYLINE Natural Metals (Qualanod EURAS Class 2 STD) HYLINE Advanced Coating (Hiper Durable Finishings)

HYLINE Luxury Collection under Qualicoat Seaside Standards

LOW FRAME HY50 STANDARD





FLUSH FLOOR FRAME

## INTEGRATED FLOOR STANDARD FRAME



# **TECHNICAL DRAWING**

## **INVISIBLE FRAME PERIMETRAL**

At HYLINE, only the window is seen. Landscape framing is reduced to ultra thin lines of 8mm aluminium view for the chassis.

## **INTEGRATED FLOOR**

The HYLINE system allows to ensure visual continuity and material between the inside and outside.

### **HYHANDLE**

Handle with exclusive design.