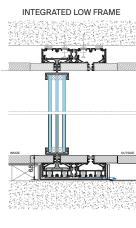

## INTEGRATED FLOOR STANDARD FRAME

## **INTEGRATED FLOOR**

The HYLINE system allows to ensure visual continuity and material between the inside and outside.