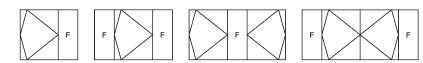

#### HYLINE BUILDING SYSTEMS INTERNATIONAL

PORTUGAL - FRANCE - MOROCCO - BELGIUM - NETHERLANDS - SPAIN - GERMANY UNITED KINGDOM - BRAZIL - PERU - PARAGUAY - USA - DUBAI - MONACO - ISRAEL

















**Dimensions** Up to 2,5m width and 5,0m high

Finger Scan.

Up to 750 kg per vent

**Locking Devices** | Shear magnetic door lock (350kg retaining effort). Option:

Cutless power supply system (CPS).

Mechanical multi point adjustable.

# **OPENING TYPES**

### **Opening Options**

Manual Motorized

### Locking and **Security System**

Integration of a key lock, thus ensuring greater security. The cylinder can be offset on the wall laterally or frontally allowing to make the structure invisible.

### Multi-point Lock

HYLINE offers as standard a multi-point closure. The mechanism is completely hidden in the aluminium structure. Each point is individually adjustable.

# Finishing Options

HYLINE Colour Essentials (Ral Colores STD) HYLINE Natural Metals (Qualanod EURAS Class 2 STD) HY