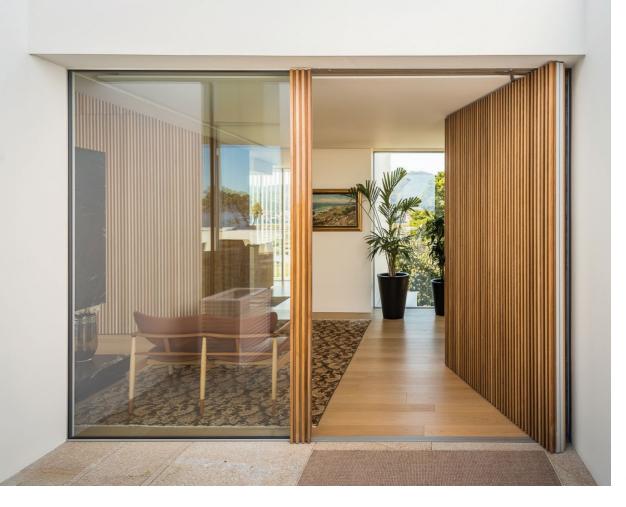

## **DETAILS MAKE A DIFFERENCE**

This system was specially developed to fulfill the needs of modern architecture. It is suitable for large entrance doors while maintaining the same minimalist design language that defines HYLINE. Despite the large dimensions of the vents it ensures a silent and effort free utilization. The hardware used in the HYPI system is fully hidden, allowing for a perfect framing of the surrounding landscape. Further customization is possible according to client demands.

#### Includes:

- Perimetral multipoint closures possibility;
- Double perimetral seal;
- Automatic operation available.

Also available as HYPIWOOD, a version with wood finishing.