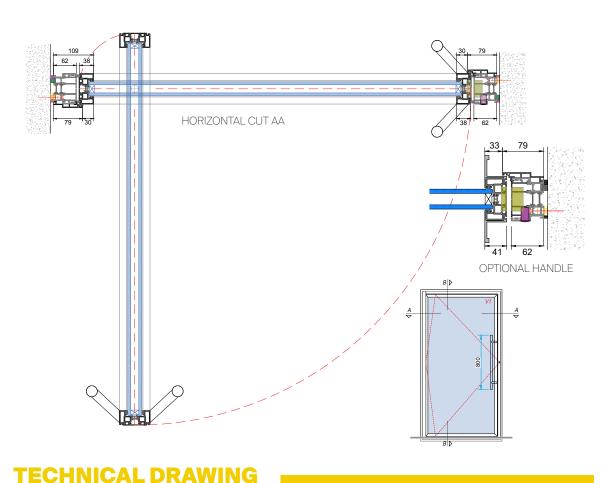

### Locking and **Security System**

Integration of a key lock, thus ensuring greater security. The cylinder can be offset on the wall laterally or frontally allowing to make the structure invisible.

### Multi-point Lock

HYLINE offers as standard a multi-point closure. The mechanism is completely hidden in the aluminium structure. Each point is individually adjustable.

Maximum Weight \*

**Axial Position of the Pivot** | Excentric position on the vent: Min 250mm from the lateral fixed mullion.

Simetric position of the pivot axe 1/2 width dimension.