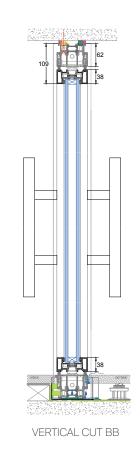

#### **IGU double glazing (1.0 W** 1.3 W m<sup>2</sup> K m<sup>2</sup> K) Intercalaire Low e

### **IGU triple glazing (1.0 W** | 0.98 W m<sup>2</sup> K m<sup>2</sup> K) Intercalaire Low e